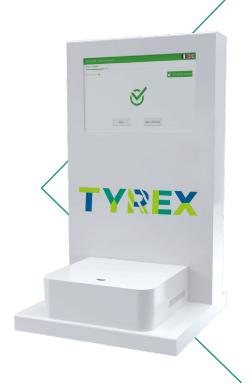

### **MULTIFUNCTIONAL DECONTAMINATION STATION**

The K-REX CONSOLE can be placed on a desk or on a console, which makes it convenient for any standard work environment.

Available in 4G, Wifi, wired and offline

10 inch HD screen

Weight: 12kg

Dimensions: W: 290mm, H: 500mm, D: 280mm

#### **K-REX CONSOLE**

K-REX CONSOLE is the most versatile version, and fits into both office and industrial environments.

Connectivity: 4G, Wifi, wired and offline Screen: HD 10 inches Weight: 12kg Dimensions: L: 290mm,

H: 500mm, P: 280mm