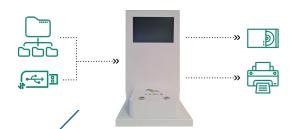

#### **OUR DELIVERY / RECEPTION STATION**

The TYREX delivery station ensures the safety, integrity and authenticity of the data that leaves your organisation. Composed of a K-REX CONSOLE decontamination station, a printer and a CD writer, it performs a complete scan of incoming data, using several threat detection solutions before enabling the delivery on a blank media. The TYREX delivery station also produces detailed, printable delivery reports. It also serves as a decontamination station.